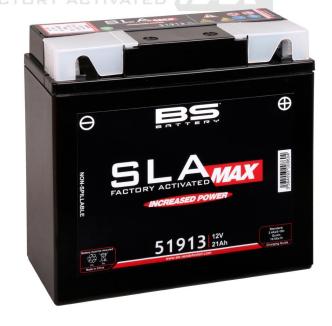

## **SLA MAX | PREMIUM QUALITY READY TO START**



**REF** 51913



## **FEATURES**

- · Designed according to AGM technology (Absorbed acid)
- · VRLA battery type
- Activated and pre-charged battery
- · Environmentally friendly, spillproof design
- · Multi-positional fitment
- · Absolutely maintenance free

- · Sealed, no gas emission through venting hole (under normal operation)
- · Ready & Easy to use
- · No acid handling Very safe
- · Increased power & Extended life
- · Extreme vibration resistance

## **SPEC**

| UPGRADE FOR | WEIGHT                                        | DIMENSION         |                    |
|-------------|-----------------------------------------------|-------------------|--------------------|
| 51913       | Battery (with acid): Approx 6.05kg (13.34lbs) | Length (A):       | 182±2mm ( 7.16 in) |
|