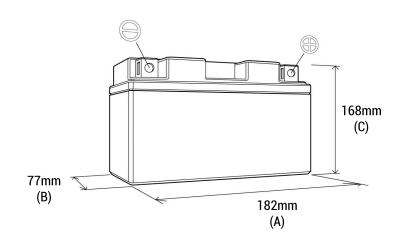

## **SPEC**

| UPGRADE FOR | WEIGHT                                        | DIMENSION         |                    |
|-------------|-----------------------------------------------|-------------------|--------------------|
| 51913       | Battery (with acid): Approx 6.05kg (13.34lbs) | Length (A):       | 182±2mm ( 7.16 in) |
|             |                                               | Width (B):        | 77±2mm ( 3.03 in)  |
|             |                                               | Container height: | 168±2mm ( 6.61 in) |
|             |                                               | Total height (C): | 168±2mm ( 6.61 in) |