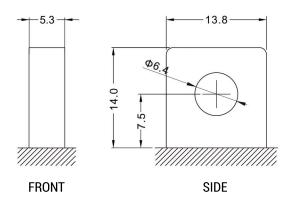

## **SPEC**

| UPGRADE FOR | WEIGHT                                        | DIMENSION         |                    |
|-------------|-----------------------------------------------|-------------------|--------------------|
| 51913       | Battery (with acid): Approx 6.05kg (13.34lbs) | Length (A):       | 182±2mm ( 7.16 in) |
|             |                                               | Width (B):        | 77±2mm ( 3.03 in)  |
|             |                                               | Container height: | 168±2mm ( 6.61 in) |
|             |                                               | Total height (C): | 168±2mm ( 6.61 in) |